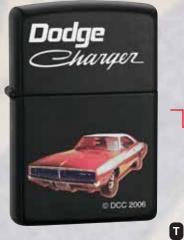

No. 21197 John Deere Emblem Satin Chrome™

Ū

JOHN DEERE

No. 21143 1969 Dodge Charger Licorice™

No. 21144 1970 Dodge Challenger Licorice™

Dodge is a trademark of DaimlerChrysler Corporation. Dodge Charger and Dodge Challenger and their trade dress are used under license by Zippo Manufacturing Corporation. © DaimlerChrysler Corporation 2006.