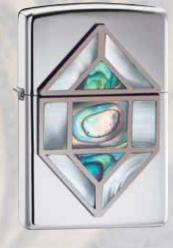

No. 21127 Elvis® Lives Purple Shimmer™

٦

Elvis and Elvis Presley are registered trademarks with the USPTO. © 2006 E.P.E. www.elvis.com

18

Ū

Stained Glass emblem dazzles with genuine abalone and mother-of-pearl shell.

No. 20899 Stained Glass Emblem High Polish Chrome

Sparkling Swarovski crystals make this crown radiant.

No. 21202 The King of Bling Emblem Black Matte™

No. 21156 Gothic Cross Emblem Licorice™

No. 21150 Star Cross Emblem Candy Apple Red™