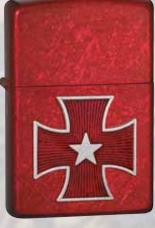

No. 20899 Stained Glass Emblem High Polish Chrome

Sparkling Swarovski crystals make this crown radiant.

No. 21202 The King of Bling Emblem Black Matte™

No. 21156 Gothic Cross Emblem Licorice™

No. 21150 Star Cross Emblem Candy Apple Red™