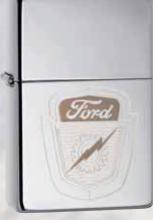

٦

No. 21199 Opalescence Armor™ High Polish Chrome

I

Share in the strong legacy and rich heritage that is the Ford Motor Company.

Vintage High Polish Chrome

No. 21148 Ford Shield

No. 21146 Ford Cobra Candy Apple Red<sup>™</sup>

Available in US and Canada only

Distinctive cardboard packaging enhances two vintage lighter designs. The clean, classic lines of a Zippo vintage lighter showcase the Ford shield in an attached vintage emblem and a crisp, two-tone laser engrave process. Different depths of laser engraving result in a two-tone finish, displaying both brass and chrome to highlight the logo.