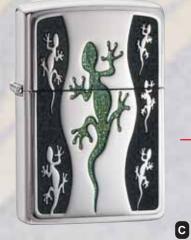

۵

No. 21196 Trophy Buck Emblem High Polish Chrome

No. 21136 Feline Frenzy High Polish Chrome

С

No. 21194 Go Fish Cool Kiwi™

Choice Collection

No. 21149 Green Lizard Emblem Brushed Chrome

No. 21189 Desert Find Toffee