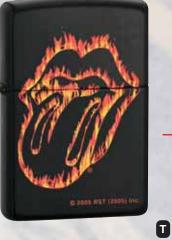

No. 21129 Rolling Stones Flaming Tongue Licorice™

No. 21128 Rolling Stones Spikey Tongue Purple Shimmer™

٦

12 6

© 2006 RST (2005) Inc.

A stunning new silver plate finish, Misty Silver is sand blasted, then bathed with a protective clear coat. Packaged in a cardboard box with Silver Plate tab identifier.