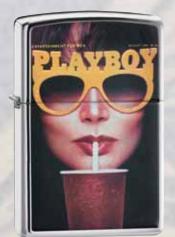

No. 21210 Playboy Cover -October 1971 High Polish Chrome

Three new designs comprise the 3rd Edition of the popular Decades of Playboy Zippo lighter series. Zippo's vibrant color imaging process illustrates innovative magazine covers from the 60s, 70s, and 80s. You'll want to add all three designs.

No. 21209 Playboy Cover -August 1982 High Polish Chrome

٦

No. 21211 Playboy Cover -October 1966 High Polish Chrome

© 2006 Playboy. PLAYBOY and RABBIT HEAD DESIGN are marks of and used under license from Playboy Enterprises International, Inc., by Zippo Manufacturing Co., Bradford, PA, USA.