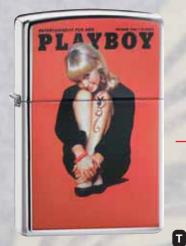

No. 21210 Playboy Cover -October 1971 High Polish Chrome

Three new designs comprise the 3rd Edition of the popular Decades of Playboy Zippo lighter series. Zippo's vibrant color imaging process illustrates innovative magazine covers from the 60s, 70s, and 80s. You'll want to add all three designs.

No. 21209 Playboy Cover -August 1982 High Polish Chrome

٦

No. 21211 Playboy Cover -October 1966 High Polish Chrome

© 2006 Playboy. PLAYBOY and RABBIT HEAD DESIGN are marks of and used under license from Playboy Enterprises International, Inc., by Zippo Manufacturing Co., Bradford, PA, USA.