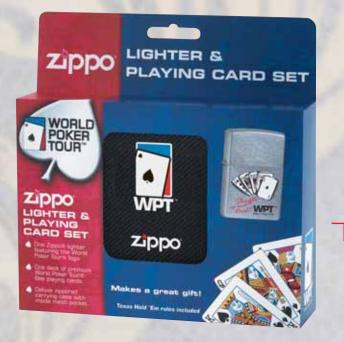

Shuffle Up and Deal! The World Poker Tour<sup>®</sup> set from Zippo features a zippered canvas carrying case that holds a regulation deck of premium WPT Bee® playing cards, Texas Hold 'Em instructions, and an imprinted WPT Zippo lighter. Order early - only 5000 sets available.

No. 21213 World Poker Tour Card Set Street Chrome Lighter

World Poker Tour and Spade Card Design are trademarks of WPT Enterprises, Inc. ©2006 WPT Enterprises, Inc. All Rights Reserved. Bee Royal Face Card Designs used on packaging background are ©The United States Playing Card Company. All Rights Reserved.