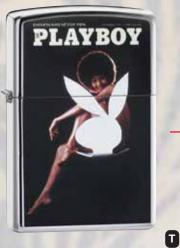

A new media finishing process creates a worn, rugged look on this Black Ice coated Armor case.

No. 21201 Cave Dwelling Street Armor™

٦

Limited Edition Zippo lighter appeals to the Playboy style in all of us.

No. 21153 Playboy Bling Emblem Honey Gold™

Certificate of Authenticity

Zippo

New Honey Gold<sup>™</sup> satin finish is graced with the classic Playboy Rabbit Head emblem, accented with Swarovski crystals to add the decadent elegance of bling. Black satin pillow nestles the lighter, limited to 7500 consecutively numbered pieces, in an exclusive magnetic display box.