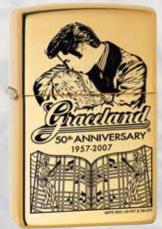

No. 21224 Elvis® Graceland® Anniversary High Polish Brass

The gates of Graceland swing wide to reveal a limited edition lighter commemorating the 50th Anniversary of Elvis Presley's beloved mansion. Beautifully designed high polish brass lighter, consecutively numbered and limited to only 5000 pieces worldwide, showcases Elvis' love for music and the iconic front entrance of his Graceland mansion.