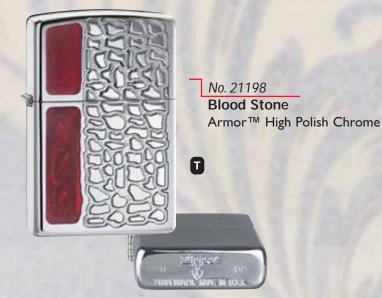

No. 21158 Prairie Border Armor™ High Polish Chrome

> The solid, substantial feel of a heavy walled Armor case is enhanced by dimensional deep carving and lustrous epoxy fill. Genuine stone appliqué further adorns the deep carving and epoxy inlay of *Opalescence*. About 1.5 times as thick as a regular high polish chrome case, every Armor case is authenticated by a distinctive bottom stamp.

٦

No. 21199 Opalescence Armor™ High Polish Chrome

I

Share in the strong legacy and rich heritage that is the Ford Motor Company.

Vintage High Polish Chrome

No. 21148 Ford Shield

No. 21146 Ford Cobra Candy Apple Red<sup>™</sup>