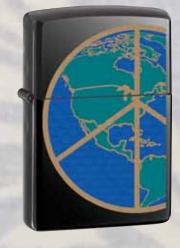

Zippo's photo imaging process captures fine-line detail and makes a permanent impression on this Sapphire lighter.

No. 21190 Allegiance Sapphire

С

No. 21154 World Peace Black Ice®

Three-dimensional emblem rests on rich, luminous new Toffee translucent powder coat finish.