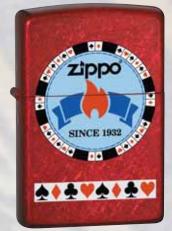

No. 21200 Gentleman's Bet Candy Apple Red™

С

Die-stamping from the inside results in a raised, embossed look and feel on the Zippo logo.

No. 21193 Zippo® Stamp Street Chrome™

P

No. 21133 Remington & Deer Emblem Street Chrome™