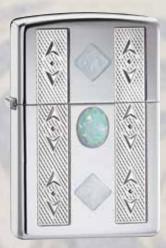

٦

No. 21199 Opalescence Armor™ High Polish Chrome

I

Share in the strong legacy and rich heritage that is the Ford Motor Company.

Vintage High Polish Chrome

No. 21148 Ford Shield

No. 21146 Ford Cobra Candy Apple Red<sup>™</sup>