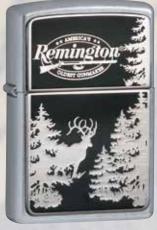

No. 21200 Gentleman's Bet Candy Apple Red™

С

Die-stamping from the inside results in a raised, embossed look and feel on the Zippo logo.

No. 21193 Zippo® Stamp Street Chrome™

P

No. 21133 Remington & Deer Emblem Street Chrome™