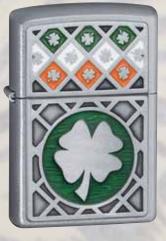

No. 21151 American Metal Emblem Satin Chrome™

С

Strategically placed color accents embellish the emblems on these two pages.

No. 21152 Luck of the Irish Emblem Satin Chrome™

New lighter fluid formula with improved performance!