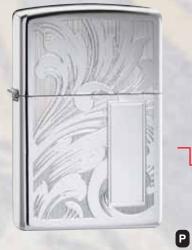

No. 21147 Ford Vintage Emblem Vintage Brushed Chrome

Ford Oval and nameplates are registered trademarks owned and licensed by Ford Motor Company.

Choice Collection

Distinctive scroll patterns and two-tone effects are achieved by the use of innovative engraving methods and techniques.

No. 21138 Scroll Design V Panel High Polish Chrome

No. 21137 Scrolled Mirror Satin Chrome™

P

P

10

No. 21192 Ring of Fire Satin Chrome™

No. 21155 Pristine Curves Satin Chrome™

No. 21191 Fire Star High Polish Chrome