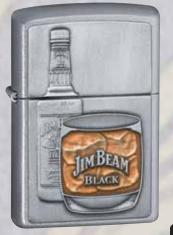

No. 21222 Misty Silver

С

Amber colored epoxy represents the smooth, distinctive flavor of Jim Beam Black Bourbon.

No. 21111 Jim Beam Bottle Emblem Satin Chrome™

I

"The trademarks Beam®, Jim Beam®, Jim Beam and design®, and the Jim Beam bottle design™ are used here under license from Jim Beam Brands Co."