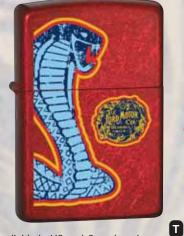

٦

No. 21199 Opalescence Armor™ High Polish Chrome

I

Share in the strong legacy and rich heritage that is the Ford Motor Company.

Vintage High Polish Chrome

No. 21148 Ford Shield

No. 21146 Ford Cobra Candy Apple Red<sup>™</sup>