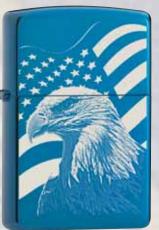

Zippo's photo imaging process captures fine-line detail and makes a permanent impression on this Sapphire lighter.

No. 21190 Allegiance Sapphire

С

No. 21154 World Peace Black Ice®

Three-dimensional emblem rests on rich, luminous new Toffee translucent powder coat finish.