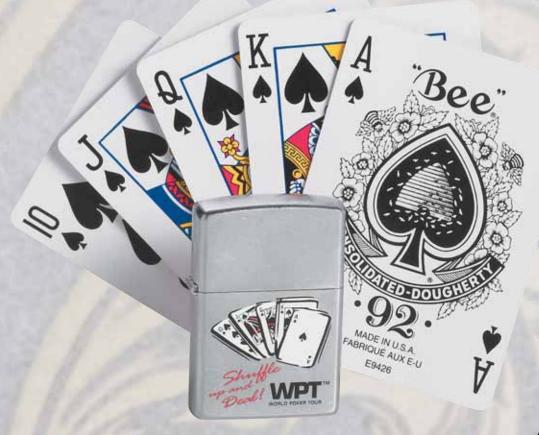

Shuffle Up and Deal! The World Poker Tour<sup>®</sup> set from Zippo features a zippered canvas carrying case that holds a regulation deck of premium WPT Bee® playing cards, Texas Hold 'Em instructions, and an imprinted WPT Zippo lighter. Order early - only 5000 sets available.

No. 21213 World Poker Tour Card Set Street Chrome Lighter

World Poker Tour and Spade Card Design are trademarks of WPT Enterprises, Inc. ©2006 WPT Enterprises, Inc. All Rights Reserved. Bee Royal Face Card Designs used on packaging background are ©The United States Playing Card Company. All Rights Reserved.