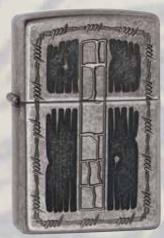

No. 20899 Stained Glass Emblem High Polish Chrome

Sparkling Swarovski crystals make this crown radiant.

No. 21202 The King of Bling Emblem Black Matte™

No. 21156 Gothic Cross Emblem Licorice™

No. 21150 Star Cross Emblem Candy Apple Red™