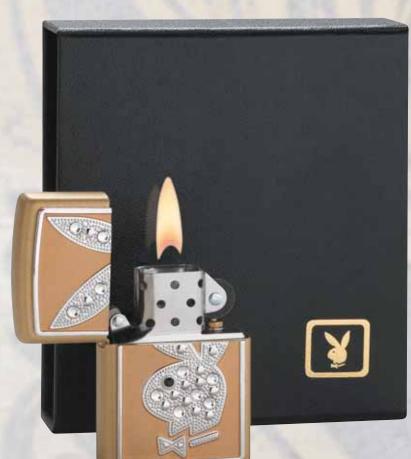

A new media finishing process creates a worn, rugged look on this Black Ice coated Armor case.

No. 21201 Cave Dwelling Street Armor™

٦

Limited Edition Zippo lighter appeals to the Playboy style in all of us.

No. 21153 Playboy Bling Emblem Honey Gold™

Certificate of Authenticity

Zippo

New Honey Gold<sup>™</sup> satin finish is graced with the classic Playboy Rabbit Head emblem, accented with Swarovski crystals to add the decadent elegance of bling. Black satin pillow nestles the lighter, limited to 7500 consecutively numbered pieces, in an exclusive magnetic display box.