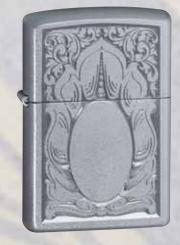

No. 21138 Scroll Design V Panel High Polish Chrome

No. 21137 Scrolled Mirror Satin Chrome™

P

P

10

No. 21192 Ring of Fire Satin Chrome™

No. 21155 Pristine Curves Satin Chrome™

No. 21191 Fire Star High Polish Chrome