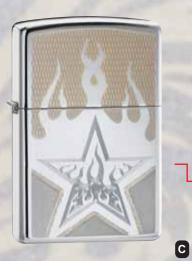

No. 21138 Scroll Design V Panel High Polish Chrome

No. 21137 Scrolled Mirror Satin Chrome™

P

P

10

No. 21192 Ring of Fire Satin Chrome™

No. 21155 Pristine Curves Satin Chrome™

No. 21191 Fire Star High Polish Chrome