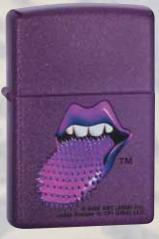

No. 21129 Rolling Stones Flaming Tongue Licorice™

No. 21128 Rolling Stones Spikey Tongue Purple Shimmer™

٦

12 6

© 2006 RST (2005) Inc.

A stunning new silver plate finish, Misty Silver is sand blasted, then bathed with a protective clear coat. Packaged in a cardboard box with Silver Plate tab identifier.