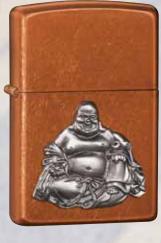

Zippo's photo imaging process captures fine-line detail and makes a permanent impression on this Sapphire lighter.

No. 21190 Allegiance Sapphire

С

No. 21154 World Peace Black Ice®

Three-dimensional emblem rests on rich, luminous new Toffee translucent powder coat finish.

*No. 21195* Buddha Emblem Toffee

No. 21221 Proportions of Man Black Matte™

No. 21203 Chevy® Corvette® C6 Candy Apple Red™

۵

General Motors Trademarks are used under license to Zippo Manufacturing Corporation.