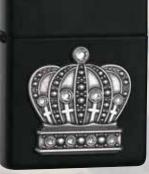

No. 20899 Stained Glass Emblem High Polish Chrome

Sparkling Swarovski crystals make this crown radiant.

No. 21202 The King of Bling Emblem Black Matte™

No. 21156 Gothic Cross Emblem Licorice™

No. 21150 Star Cross Emblem Candy Apple Red™