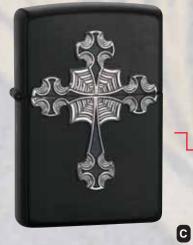

No. 20899 Stained Glass Emblem High Polish Chrome

Sparkling Swarovski crystals make this crown radiant.

No. 21202 The King of Bling Emblem Black Matte™

No. 21156 Gothic Cross Emblem Licorice™

No. 21150 Star Cross Emblem Candy Apple Red™