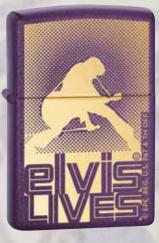

No. 21127 Elvis® Lives Purple Shimmer™

٦

Elvis and Elvis Presley are registered trademarks with the USPTO. © 2006 E.P.E. www.elvis.com

18

Ū

Stained Glass emblem dazzles with genuine abalone and mother-of-pearl shell.