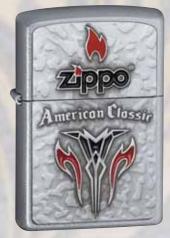

No. 21151 American Metal Emblem Satin Chrome™

С

Strategically placed color accents embellish the emblems on these two pages.

No. 21152 Luck of the Irish Emblem Satin Chrome™

New lighter fluid formula with improved performance!